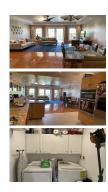

## **Description:**

Unit 4A Royal Harmony Gardens is a bright and spacious second floor condo in a desirable development in the heart of Paget. Built in 2009 and well maintained it benefits from recently upgraded air conditioning units and appliances. There is an open plan kitchen, sitting and dining room, a private balcony porch, primary bedroom with ensuite and large fitted wardrobe and two further double sized bedrooms each with large fitted wardrobes, a shared full bathroom, and a powder room. The building has an elevator and individual secure storage. Outside within the beautifully mature landscaped gardens there is a swimming pool with recreation area and changing room, a dedicated parking spot and guest parking. This condo would make a great rental investment, a secure 'lock-up-and-leave' for those who travel frequently, or a family friendly home close to schools, town and supermarket.