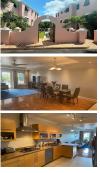

## **Description:**

Unit 4A Royal Harmony Gardens is a bright and spacious second floor condo in a desirable development in the heart of Paget. Built in 2009 and well maintained it benefits from recently upgraded air conditioning units and appliances. There is an open plan kitchen, sitting and dining room, a private balcony porch, primary bedroom with ensuite and large fitted wardrobe and two further double sized bedrooms each with large fitted wardrobes, a shared full bathroom, and a powder room. The building has an elevator and individual secure storage. Outside within the beautifully mature landscaped gardens there is a swimming pool with recreation area and changing room, a dedicated parking spot and guest parking. This condo would make a great rental investment, a secure 'lock-up-and-leave' for those who travel frequently, or a family friendly home close to schools, town and supermarket.