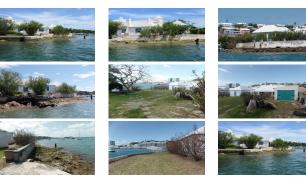

## **Description:**

SOLD! Overlooking the harbour, with direct access to the water, this wonderful quaint cottage is situated close to Hamilton, and in a very desirable location. With the opportunity to build a dock on the Northern side, this is a fantastic and rare find for any boating enthusiast! On approximately a quarter acre of land, this lovely two bedroom, two bathroom Grade 3 listed cottage needs some TLC, but will be a most gorgeous homestead for a small family. Call soon for an appointment to view!

#### **\$**0

2 Bedrooms

| Property Information |                         | fo |
|----------------------|-------------------------|----|
| Address              | 32 Pomander Road, Paget | 4  |
| Price                | \$ O                    |    |
| Beds                 | 2                       |    |
| Baths                | 2                       |    |
| Buyer Type           | Bermudian, PRC          |    |
| Covered Patio        | Yes                     |    |
| Fireplace            | Yes                     |    |
| Garage               | Yes                     |    |
| Lawn                 | Yes                     |    |